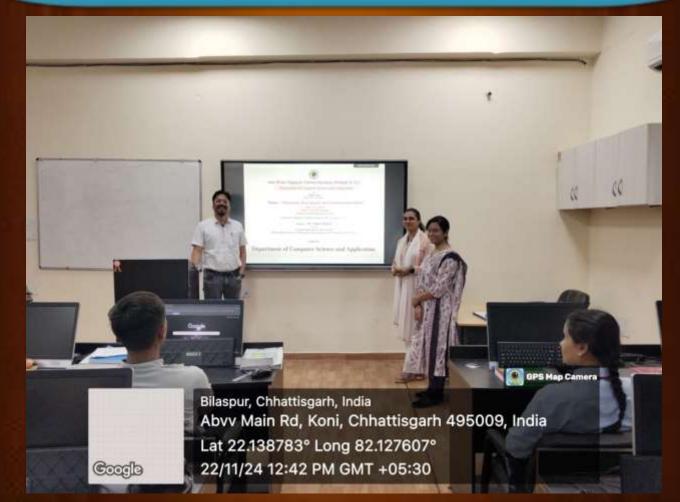

# **EVENT DETAILS**

On 22 November 2024, the Department organized a one-day seminar on "Personality Development and Communication Skills." The seminar was held at Room No. 06 on the Ground Floor of the university, and it aimed to equip students with essential skills for both personal and professional growth.

The seminar was conducted by Dr. Ankur Shukla, the CEO of Exonbot Services Private Limited, an industry expert in the field of personality development and communication. Dr. Shukla has vast experience in guiding professionals and students to enhance their interpersonal skills, build self-confidence, and develop a strong professional presence.

The session was well attended by students from the Department of Computer Science and Applications, faculty members, and staff. Dr. Shukla began the seminar by emphasizing the importance of personality development in today's competitive world. He explained that personality development is not only about improving one's external appearance but also involves cultivating inner qualities like confidence, positive attitude, and emotional intelligence.