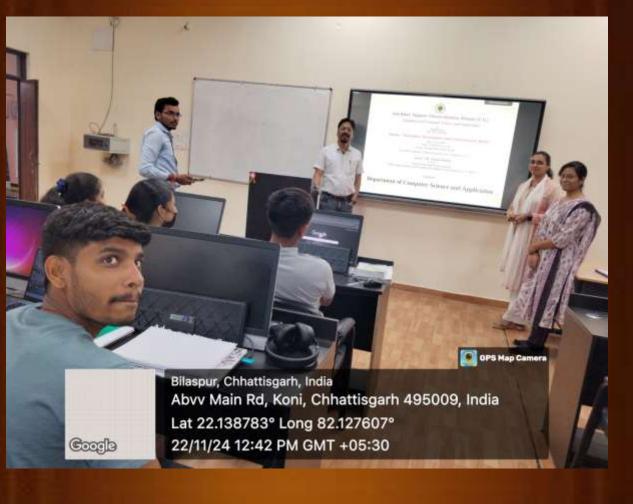

The session was well attended by students from the Department of Computer Science and Applications, faculty members, and staff. Dr. Shukla began the seminar by emphasizing the importance of personality development in today's competitive world. He explained that personality development is not only about improving one's external appearance but also involves cultivating inner qualities like confidence, positive attitude, and emotional intelligence.

Dr. Shukla engaged the audience with interactive activities and real-life examples, which made the session both informative and engaging. He conducted exercises to improve students' public speaking skills, taught techniques for better interpersonal communication, and provided valuable advice on how to network effectively in professional environments.

The students actively participated in the activities and took keen interest in the discussions, with many seeking personalized advice from Dr. Shukla on how to improve their personality and communication skills. The session was highly enriching, providing students with tools to enhance their self-confidence and professional demeanor.